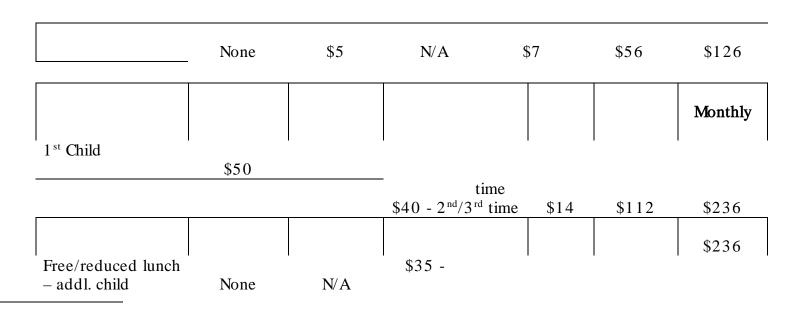

|                       | Registration<br>Fee | Early Drop<br>Off per day<br>per child | Late Pick<br>Up per<br>occurrence<br>per child | Daily<br>Rate | ₩8-Day<br>Minimum | Monthly |
|-----------------------|---------------------|----------------------------------------|------------------------------------------------|---------------|-------------------|---------|
| 1 <sup>st</sup> Child | \$50                | \$5                                    | N/A                                            | \$11          | \$88              | \$187   |

## Cost of Programs (Registration Fees are non-refundable)

FARLY MORNING PROGRAM